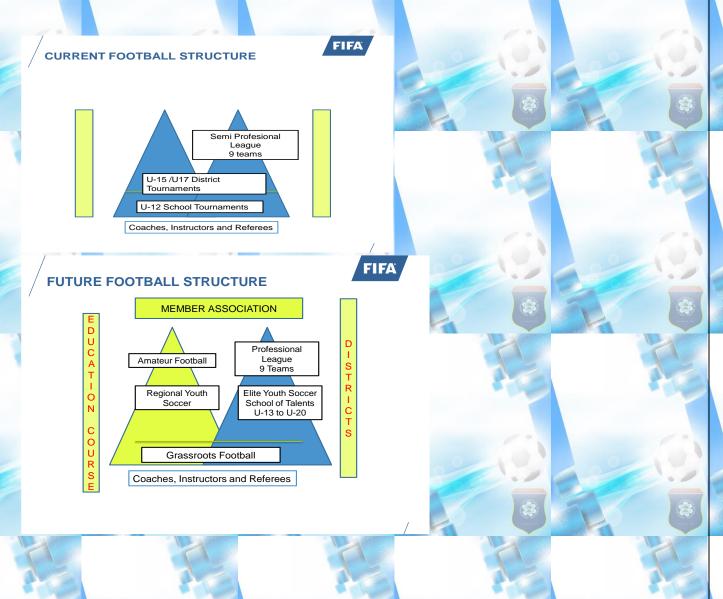

The earmarking and accessing of project funds to execute specific programs will undoubtedly make Belize's football more competitive in the long term. Presently, Belize's football structure is limited to an 8-team semi professional league, U15 and U17Club tournaments in the respective districts, U12 school tournament, and a relatively small pool of coaches, instructors, and referees.

## **Competitions**

The current football structure is limited to only a few tournaments. There are no structured development programs and the semi-professional teams are just forming themselves into clubs to meet CONCACAF club licensing requirements. The FIFA Forward Project Cycle-One funded U15 male and U17 male and female Club tournament country wide. These competitions are still ongoing at the writing of this plan. A total of \$1 million is allocated for competitions for thisnew 4 year cycle. This is equivalent to \$250,000 annually. Below is a summary of the objectives, activities and performance indicators for competitions for this cycle. The plan is to migrate from the current football structure to the propose structure by 2022 as illustrated.