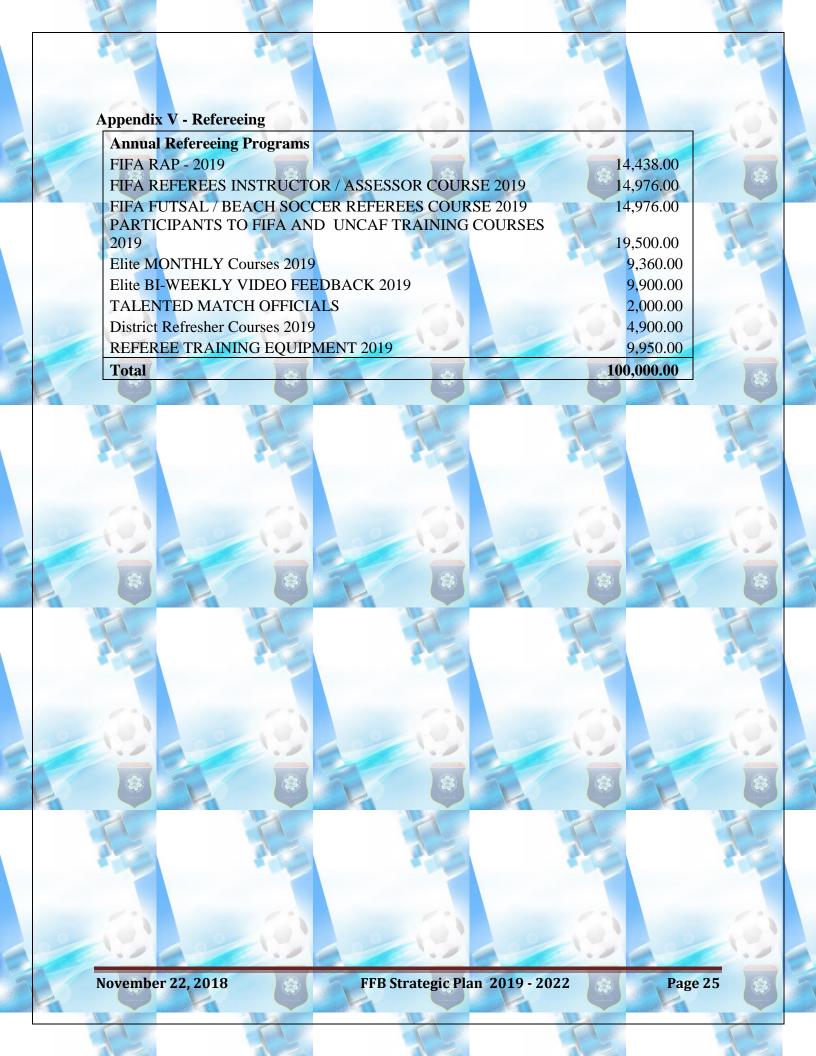

|                    | 2019                                                                                                                                                                                                                                                                                                                                                                                                                                                                                                                                                                                                                                                                                                                                                                                                                                                                                                                                                                                                                                                                                                                                                                                                                                                                                                                                                                                                                                                                                                                                                                                                                                                                                                                                                                                                                                                                                                                                                                                                                                                                                                                           | 2020    | 2021                                                                                                                                                                                                                                                                                                                                                                                                                                                                                                                                                                                                                                                                                                                                                                                                                                                                                                                                                                                                                                                                                                                                                                                                                                                                                                                                                                                                                                                                                                                                                                                                                                                                                                                                                                                                                                                                                                                                                                                                                                                                                                                           | 2022    | Total    |
|--------------------|--------------------------------------------------------------------------------------------------------------------------------------------------------------------------------------------------------------------------------------------------------------------------------------------------------------------------------------------------------------------------------------------------------------------------------------------------------------------------------------------------------------------------------------------------------------------------------------------------------------------------------------------------------------------------------------------------------------------------------------------------------------------------------------------------------------------------------------------------------------------------------------------------------------------------------------------------------------------------------------------------------------------------------------------------------------------------------------------------------------------------------------------------------------------------------------------------------------------------------------------------------------------------------------------------------------------------------------------------------------------------------------------------------------------------------------------------------------------------------------------------------------------------------------------------------------------------------------------------------------------------------------------------------------------------------------------------------------------------------------------------------------------------------------------------------------------------------------------------------------------------------------------------------------------------------------------------------------------------------------------------------------------------------------------------------------------------------------------------------------------------------|---------|--------------------------------------------------------------------------------------------------------------------------------------------------------------------------------------------------------------------------------------------------------------------------------------------------------------------------------------------------------------------------------------------------------------------------------------------------------------------------------------------------------------------------------------------------------------------------------------------------------------------------------------------------------------------------------------------------------------------------------------------------------------------------------------------------------------------------------------------------------------------------------------------------------------------------------------------------------------------------------------------------------------------------------------------------------------------------------------------------------------------------------------------------------------------------------------------------------------------------------------------------------------------------------------------------------------------------------------------------------------------------------------------------------------------------------------------------------------------------------------------------------------------------------------------------------------------------------------------------------------------------------------------------------------------------------------------------------------------------------------------------------------------------------------------------------------------------------------------------------------------------------------------------------------------------------------------------------------------------------------------------------------------------------------------------------------------------------------------------------------------------------|---------|----------|
| Grassroots         | 80,000                                                                                                                                                                                                                                                                                                                                                                                                                                                                                                                                                                                                                                                                                                                                                                                                                                                                                                                                                                                                                                                                                                                                                                                                                                                                                                                                                                                                                                                                                                                                                                                                                                                                                                                                                                                                                                                                                                                                                                                                                                                                                                                         | 80,000  | 80,000                                                                                                                                                                                                                                                                                                                                                                                                                                                                                                                                                                                                                                                                                                                                                                                                                                                                                                                                                                                                                                                                                                                                                                                                                                                                                                                                                                                                                                                                                                                                                                                                                                                                                                                                                                                                                                                                                                                                                                                                                                                                                                                         | 80,000  | 320,000  |
| Coaching Education | 165,000                                                                                                                                                                                                                                                                                                                                                                                                                                                                                                                                                                                                                                                                                                                                                                                                                                                                                                                                                                                                                                                                                                                                                                                                                                                                                                                                                                                                                                                                                                                                                                                                                                                                                                                                                                                                                                                                                                                                                                                                                                                                                                                        | 165,000 | <b>16</b> 5,000                                                                                                                                                                                                                                                                                                                                                                                                                                                                                                                                                                                                                                                                                                                                                                                                                                                                                                                                                                                                                                                                                                                                                                                                                                                                                                                                                                                                                                                                                                                                                                                                                                                                                                                                                                                                                                                                                                                                                                                                                                                                                                                | 165,000 | 660,000  |
| Referee            | 100,000                                                                                                                                                                                                                                                                                                                                                                                                                                                                                                                                                                                                                                                                                                                                                                                                                                                                                                                                                                                                                                                                                                                                                                                                                                                                                                                                                                                                                                                                                                                                                                                                                                                                                                                                                                                                                                                                                                                                                                                                                                                                                                                        | 100,000 | 100,000                                                                                                                                                                                                                                                                                                                                                                                                                                                                                                                                                                                                                                                                                                                                                                                                                                                                                                                                                                                                                                                                                                                                                                                                                                                                                                                                                                                                                                                                                                                                                                                                                                                                                                                                                                                                                                                                                                                                                                                                                                                                                                                        | 100,000 | 400,000  |
| Match Commissioner | 5,000                                                                                                                                                                                                                                                                                                                                                                                                                                                                                                                                                                                                                                                                                                                                                                                                                                                                                                                                                                                                                                                                                                                                                                                                                                                                                                                                                                                                                                                                                                                                                                                                                                                                                                                                                                                                                                                                                                                                                                                                                                                                                                                          | 5,000   | 5,000                                                                                                                                                                                                                                                                                                                                                                                                                                                                                                                                                                                                                                                                                                                                                                                                                                                                                                                                                                                                                                                                                                                                                                                                                                                                                                                                                                                                                                                                                                                                                                                                                                                                                                                                                                                                                                                                                                                                                                                                                                                                                                                          | 5,000   | 20,000   |
| Total              | ALL DE LA CONTRACTOR DE |         | and the same of th | 0.12    | 1400,000 |