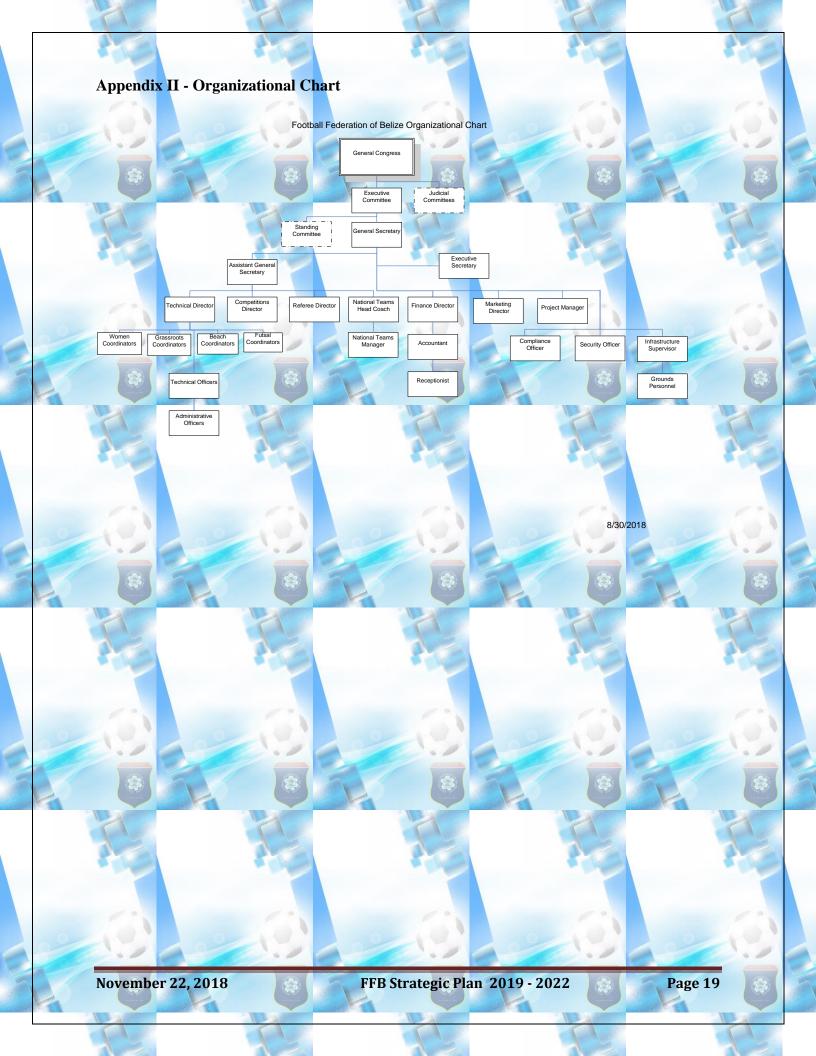

The organizational chart illustrates the structure of the FFB that was established to deliver this strategic plan. Critical to this structure is the establishment of the district offices, each staffed by a technical officer and an administrative officer. The operating funds from FIFA is used primarily to finance the Secretariat and to assist the National Teams program with travel, training, player stipends, and equipment. All the development programs will be funded from the Forward Project Funds. The forward projects are discussed in detail in the next section.